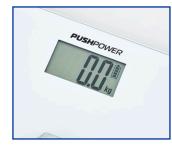

## Digital Bathroom Scale

- → BATTERY-FREE powered by **PUSH POWER** Button
- → 4 High Precision Sensors for Accurate Weight
- → TOUGHENED SAFETY GLASS 8MM Thickness
- → ULTRA LARGE LCD Display
- → Modern, Elegant & Stylish Design
- Stable & Rigid Platform
- → Overload & Error Indication
- → Weight up to 180 kgs
- Auto Switch OFF
- → Units in KGS & LBS

### Specifications

Dimensions
Material
Sertification
Weight

310mm x 310mm x 30mm
8mm Toughened Safety Glass
CE & RoHs
1.6 kg

Battery-Free **PUSH POWER** Button

Ultra Large LCD Display

Available in **BLACK** EHS0755