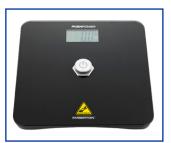

## Digital Bathroom Scale

- → BATTERY-FREE powered by **PUSH POWER** Button
- → 4 High Precision Sensors for Accurate Weight
- → TOUGHENED SAFETY GLASS 8MM Thickness
- → ULTRA LARGE LCD Display
- → Modern, Elegant & Stylish Design
- Stable & Rigid Platform
- → Overload & Error Indication
- → Weight up to 180 kgs
- Auto Switch OFF
- → Units in KGS & LBS

### Specifications

Dimensions
Material
Sertification
Weight

310mm x 310mm x 30mm
8mm Toughened Safety Glass
CE & RoHs
1.6 kg

Battery-Free **PUSH POWER** Button

Ultra Large LCD Display

Available in **BLACK** EHS0755