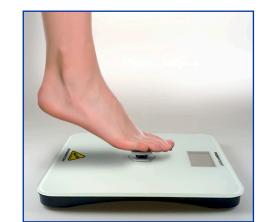

## Digital Bathroom Scale

- → BATTERY-FREE powered by **PUSH POWER** Button
- → 4 High Precision Sensors for Accurate Weight
- → TOUGHENED SAFETY GLASS 8MM Thickness
- → ULTRA LARGE LCD Display
- → Modern, Elegant & Stylish Design
- Stable & Rigid Platform
- → Overload & Error Indication
- → Weight up to 180 kgs
- Auto Switch OFF
- → Units in KGS & LBS