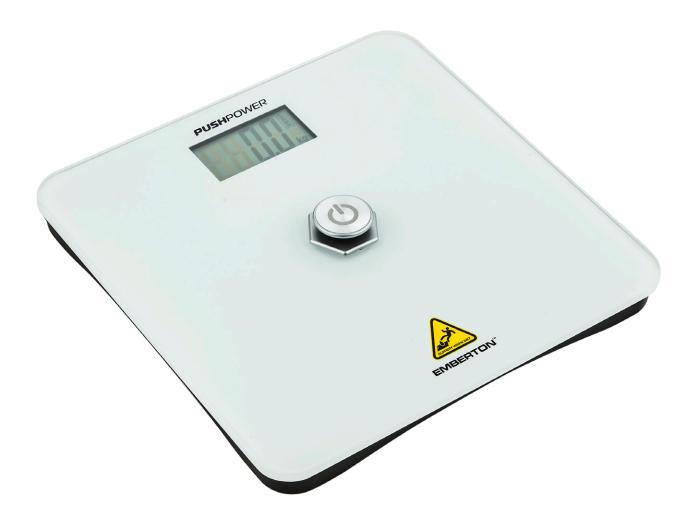

# Woburn Digital Bathroom Scale

## Woburn

## Digital Bathroom Scale

- → BATTERY-FREE powered by **PUSH POWER** Button
- → 4 High Precision Sensors for Accurate Weight
- → TOUGHENED SAFETY GLASS 8MM Thickness
- → ULTRA LARGE LCD Display
- → Modern, Elegant & Stylish Design
- Stable & Rigid Platform
- → Overload & Error Indication
- → Weight up to 180 kgs
- Auto Switch OFF
- → Units in KGS & LBS

### Specifications

Dimensions
Material
Sertification
Weight

310mm x 310mm x 30mm
8mm Toughened Safety Glass
CE & RoHs
1.6 kg

Battery-Free **PUSH POWER** Button

Ultra Large LCD Display

Available in **BLACK** EHS0755